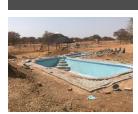

## Riverside Recreational Escape along A1 Board with Shashe River Frontage

Located along the picturesque A1 board, this sprawling property spans 6.93 hectares, offering an expansive canvas for diverse recreational opportunities. Situated along the scenic Shashe Dam, the property boasts an enviable frontage to the tranquil Shashe River, adding to its allure and natural charm.

Scenic Beauty: With its idyllic setting along the shimmering Shashe River, the property offers breathtaking views and a serene ambiance, providing the perfect backdrop for various recreational activities and events.