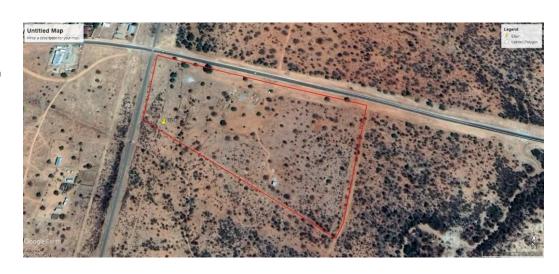

## Riverside Recreational Escape along A1 Board with Shashe River Frontage

Located along the picturesque A1 board, this sprawling property spans 6.93 hectares, offering an expansive canvas for diverse recreational opportunities. Situated along the scenic Shashe Dam, the property boasts an enviable frontage to the tranquil Shashe River, adding to its allure and natural charm.

Prime Location: Nestled along the A1 board, the property enjoys unparalleled visibility and accessibility, making it an ideal destination for residents and travelers alike. Its close proximity to Francistown, Tatisiding, and Tonota ensures convenient access for a wide demographic.

Scenic Beauty: With its idyllic setting along the shimmering Shashe River, the property offers breathtaking views and a serene ambiance, providing the perfect backdrop for various recreational activities and events.

## Features

**Zoning** Agricultural

Sizes

Floor Size 91 m<sup>2</sup> Land Size 6Ha