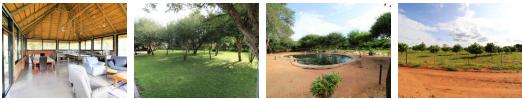

#### CKB945

This well-developed 28.99ha farm in Kgalapitse offers a unique investment opportunity for agricultural or mixed-use ventures. With essential infrastructure already in place—including a staff house, abattoir, kraals, water storage, and 3 boreholes yielding a strong 21.1m<sup>3</sup>/hr—this property is ready for immediate operation. The presence of a lemon plantation and paddocks adds value for both crop and livestock farming.

Its location in Kgalapitsa near Oodi, access to 3-phase electricity, and reliable water supply make it ideal for scaling agri-business operations. Whether you're looking to expand your farming portfolio or start a sustainable agri-enterprise, this farm provides a