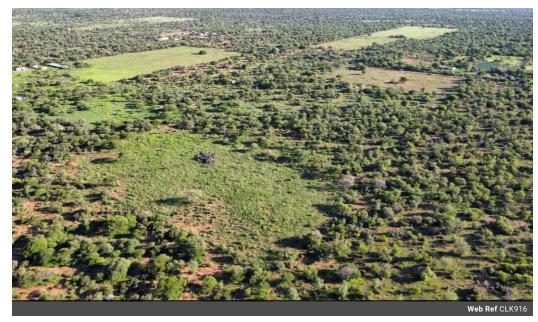

## Farm Land for Sale - Hildavale, Valley View Farms

CLK916
Discover this exceptional 6-hectare freehold farm in the tranquil Hildavale area, nestled within Valley View Farms. Fully fenced and equipped with a drilled borehole, this property offers a secure and reliable water source, making it ideal for agriculture, livestock farming, or future development.

## Features

Zoning Agricultural

Sizes

Floor Size 60,000m<sup>2</sup> Land Size 6На