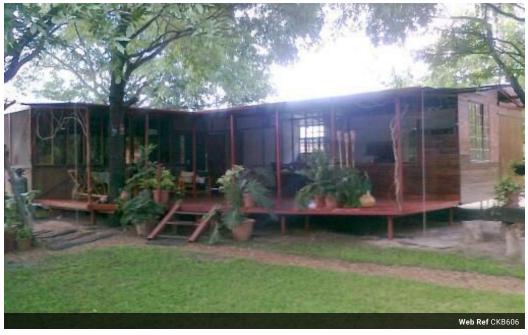

## Shakawe - Tropical Orchard on Lagoon

Situated 1km from the police station in Shakawe 7965m2 integrated agriculture plot. 2 Bedroomed home set in tropical garden with orchard of Avocados, Mangos and citrus fruit. Water rights 60 cubes per day used to water the Orchard. Mains 220V Power to house and Orchard. Council water for the home.

## Features

Zoning Agricultural

**Sizes** Floor Size Land Size

200m² 7,527m²

Extras Integrated farm Water rights 64m3/day

https://www.seeff.co.bw