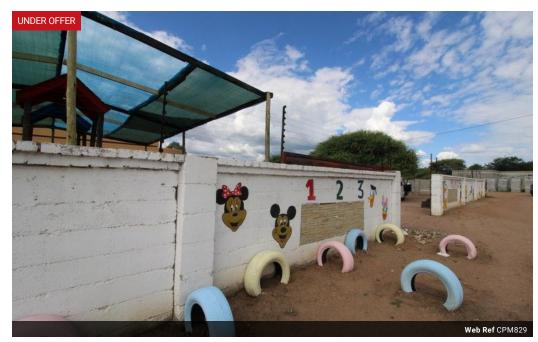

## Invest, Get your instant returns

The 1,550sqm plot is home to a booming preschool business which has been in operation for few years now. Located along the Oodi road after the bridge, it is 5 minute drive from Phakalane, . The land has been approved for Civic and Community use and the property is fully serviced with preschool facilities . Onsite is 3 spacious classrooms, sick bay, boys and girls bathrooms, staff toilets, office, kitchen, storeroom and a play area. The yard is walled and there is an electric fence for enhanced security. This is the perfect location to run a business as its along the main road and it makes your advertising easier. If you desire to invest and make instant income do give us a call to view this investment property and start 2024 on a good note. Call for a viewing and start