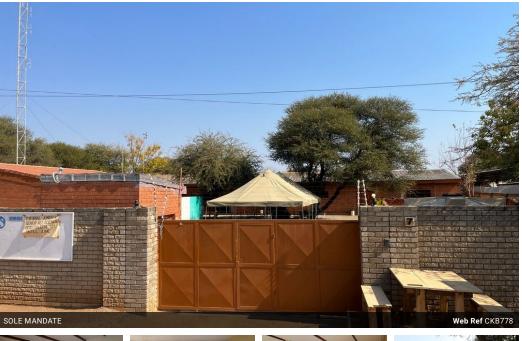

## 277m<sup>2</sup> Warehouse For Sale in Tlokweng Central

Property situated in Tlokweng in a commercial zone area fully serviced with power, water and sewerage. Enclosed on four sides by a boundary wall and access via sliding steel motorised gate. The site is developed with 2 buildings, guard house and double carport. The property is sutuated in Tlokweng, and accessed via a short tarred road which joins in from the main Tlokweng

### Features

Zoning Commercial

Sizes

Floor Size Land Size 277m² 1,531m²

https://www.seeff.co.bw