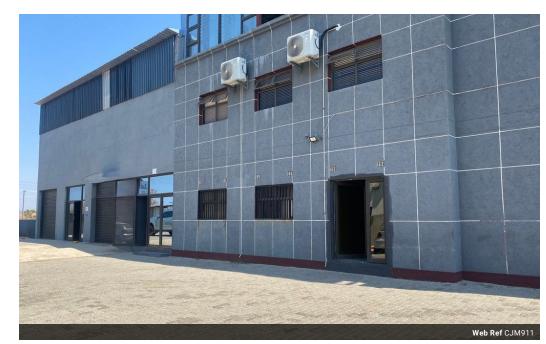

Plot 43173 Phakalane, Gaborone 393 9372

BWP11,590 pm

Gross Monthly Rental BWP11,590 Excl. VAT

## First-Floor Office

Rental: P11,590.47/month (VAT exclusive) + Equivalent Security Deposit
Elevate your business in this premium 129 sqm first-floor office designed for collaboration and client engagement. This sleek
space boasts all-glass partitions, two private offices suitable for 2-3 occupants each, a large boardroom perfect for brainstorming
or client meetings, and a spacious open-plan workstation. The unit also features a modern kitchen and restroom area.

## **Features**

**Zoning** Commercial

Exterior

Yes

Security

Sizes Floor Size

129m²