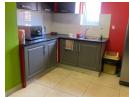

## First-Floor Office

Rental: P11,590.47/month (VAT exclusive) + Equivalent Security Deposit
Elevate your business in this premium 129 sqm first-floor office designed for collaboration and client engagement. This sleek
space boasts all-glass partitions, two private offices suitable for 2-3 occupants each, a large boardroom perfect for brainstorming
or client meetings, and a spacious open-plan workstation. The unit also features a modern kitchen and restroom area.