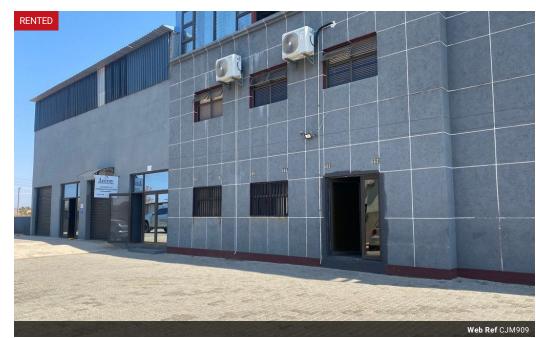

## Modern Warehouse with Office Space - 150 sqm

CJM909

Rental: P9,500.00/month (VAT exclusive) + Security Deposit
This 150 sqm warehouse in Block 8 Industrial offers a dynamic mix of open space and functional offices. The ground floor is equipped with separate male and female restrooms, while the mezzanine features two glass-partitioned offices and a spacious open area, ideal for operations or additional workstations.

Whether you need a base for storage, manufacturing, or business operations, this unit is tailored to suit your needs. The bright and airy design, coupled with its prime location among thriving industrial properties, makes it a smart choice for businesses ready to