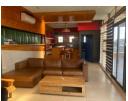

## Modern Warehouse with Office Space - 150 sqm

CJM909

Rental: P9,500.00/month (VAT exclusive) + Security Deposit
This 150 sqm warehouse in Block 8 Industrial offers a dynamic mix of open space and functional offices. The ground floor is equipped with separate male and female restrooms, while the mezzanine features two glass-partitioned offices and a spacious open area, ideal for operations or additional workstations.