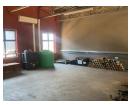

## Modern Warehouse with Office Space - 150 sqm

CJM909

Rental: P9,500.00/month (VAT exclusive) + Security Deposit
This 150 sqm warehouse in Block 8 Industrial offers a dynamic mix of open space and functional offices. The ground floor is equipped with separate male and female restrooms, while the mezzanine features two glass-partitioned offices and a spacious open area, ideal for operations or additional workstations.

Whether you need a base for storage, manufacturing, or business operations, this unit is tailored to suit your needs. The bright and airy design, coupled with its prime location among thriving industrial properties, makes it a smart choice for businesses ready to