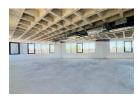

## Prime A-Grade Office Space on Tlokweng Road – 247sqm

Discover this premium office space located on the first floor of a modern, secure commercial complex on Tlokweng Road. Spanning 247sqm, this A-grade office offers an open shell layout, giving tenants the freedom to design and customize their ideal workspace.

- Flexible Design: Open shell format allows for a tailored office layout to suit your business needs.
- Convenient Access: Accessible via both a stairway and an elevator from the ground floor.

- Secure Parking: Designated covered parking bays available for tenants.
  24/7 Security: The complex features round-the-clock security, ensuring safety and peace of mind.
  Controlled Access: Entry to the complex is managed through a programmed remote or security access for enhanced privacy.