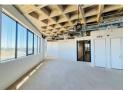

## Prime A-Grade Office Space on Tlokweng Road – 247sqm

Discover this premium office space located on the first floor of a modern, secure commercial complex on Tlokweng Road. Spanning 247sqm, this A-grade office offers an open shell layout, giving tenants the freedom to design and customize their ideal workspace.

- Flexible Design: Open shell format allows for a tailored office layout to suit your business needs.
- Convenient Access: Accessible via both a stairway and an elevator from the ground floor.

- Secure Parking: Designated covered parking bays available for tenants.
  24/7 Security: The complex features round-the-clock security, ensuring safety and peace of mind.
  Controlled Access: Entry to the complex is managed through a programmed remote or security access for enhanced privacy.