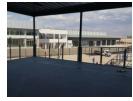

## Sophisticated Office space available

Sophisticated office space now available in a newly completed commercial building in the now buzzing and sought after location of fairgrounds along the main Tlokweng road. This 261m2 office includes a 57m2 terrace balcony. The building will be shared with other high end companies that generates foot traffic adding an advantage by various clientele. This unit is a blank canvas giving you the opportunity to do the layout you prefer . Rental includes 205m2 office space and 57m2 terrace space and levy, excludes