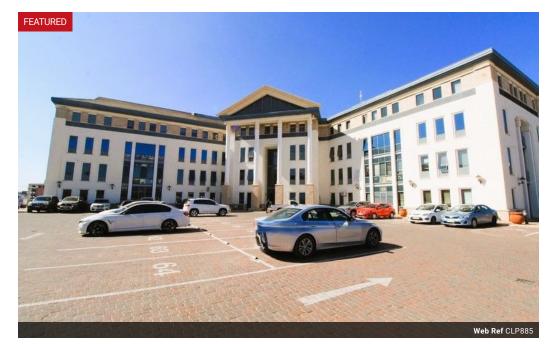

## Office space in the Fairgrounds

CLP885

Discover an exceptional office space located in the highly sought-after Fairgrounds Business Area. Spanning 480m², this property offers a perfect blend of functionality and modern design, ideal for businesses looking to establish or expand their operations in a prestigious location.

Parking: Ample parking available for employees and visitors

 $This office space is strategically positioned in the Fairgrounds \ Business \ Area, ensuring \ easy \ access \ to \ key \ business \ hubs \ and \ access \ to \ key \ business \ hubs \ and \ access \ to \ key \ business \ hubs \ and \ access \ to \ key \ business \ hubs \ and \ access \ to \ key \ business \ hubs \ and \ access \ to \ key \ business \ hubs \ and \ access \ to \ key \ business \ hubs \ and \ access \ to \ key \ business \ hubs \ and \ access \ hubs \ and \ access \ hubs \ access \ hubs \ access \ hubs \ and \ access \ hubs \ hub$ 

## **Features**

Zoning Commercial

 Interior
 Exterior
 Sizes

 Air Conditioning
 Yes
 Security
 Yes
 Floor Size
 480m²