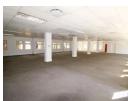

## **Location Location**

CLP886

Presenting a prime office space in the prestigious Fairgrounds Business Area, this 500m² property offers an expansive open-plan layout, perfect for businesses seeking a flexible and collaborative work environment.

Key Features:

Size:  $500m^2$  of adaptable open-plan office space, ideal for various business setups

Facilities: Includes well-maintained toilets and a convenient kitchenette for staff needs

Parking: Ample parking available for both employees and visitors