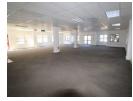

## Perfect Location!

CLP88

This 1500m² office space in the prestigious Fairgrounds Business Area offers a versatile and modern working environment, perfect for businesses seeking an open-plan layout with essential amenities.

Key Features:

Size: 1500m² of open-plan office space, ideal for flexible workspace arrangements and team collaboration

Facilities: Includes well-maintained toilets and a convenient kitchenette

Parking: Ample parking available for staff and visitors

Located in the thriving Fairgrounds Business Area, this office space provides easy access to major business hubs and amenities, making it an excellent choice for companies aiming to establish a dynamic and efficient workspace.

This property is an ideal opportunity for businesses looking to benefit from a prime location with all the essential facilities. Contact

1,500m<sup>2</sup>