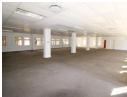

Key Features:

Size: 1500m² of open-plan office space, ideal for flexible workspace arrangements and team collaboration

Facilities: Includes well-maintained toilets and a convenient kitchenette

Parking: Ample parking available for staff and visitors

This property is an ideal opportunity for businesses looking to benefit from a prime location with all the essential facilities. Contact

1,500m<sup>2</sup>