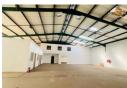

## Prime 756 sqm Warehouse for Rent in Commerce Park

This spacious 756 sqm warehouse, available for rent in the prestigious Commerce Park, is an ideal choice for businesses seeking a versatile and strategically located space. Nestled in a bustling hub for commerce and industry, the warehouse offers easy access to major highways and transport links, ensuring smooth logistics and transportation.

The warehouse boasts ample room for storage, manufacturing, or distribution operations, complemented by high ceilings that enhance storage efficiency. Modern facilities, including comprehensive lighting, ventilation, and a robust power supply, ensure that your operations run smoothly.

Áccessibility is a key feature, with convenient loading and unloading areas, multiple dock doors, and a large entryway designed for