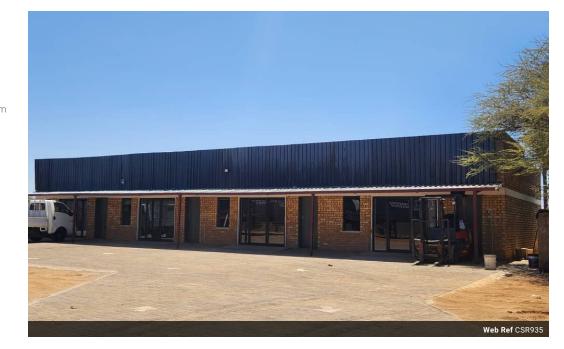

## Prime 180sqm Shops for Rent in Tlokweng - High Visibility Location!

CSR935

Looking for the perfect business space in a high-traffic area? This well-positioned shop or offices on Zeerust Road, Tlokweng, offers three (3) units available for rent—ideal for businesses seeking convenience, visibility, and functionality.

Property Features:

- ✓ 3 units available measuring 180sqm (60sqm each) flexible for different business needs.
- ✓ Double steel doors + standard entry door for secure access.
- ✓ 3-phase power reliable for various business operations.
- ✓ Water & restrooms in each unit for convenience.
- ✓ Kitchen area nerfect for staff use