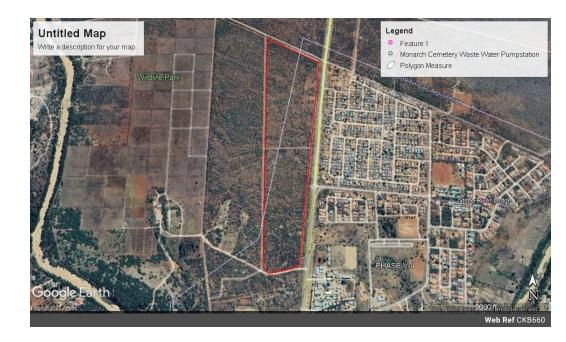

### 31 Hectares of Prime Freehold Land for Sale in Francistown

#### CKB660

Discover an exceptional opportunity to own 31 hectares of prime freehold land strategically located in the bustling city of Francistown. This property is a gem for investors, developers, and visionaries looking to create something truly remarkable in one of Botswana's most dynamic urban hubs.

#### Unbeatable Location

Situated directly in front of Selolwe CJSS, opposite the vibrant Phase 5 neighborhood, and along a major road, this property boasts unparalleled visibility and accessibility. Its strategic position ensures high foot traffic, making it ideal for a variety of development projects.