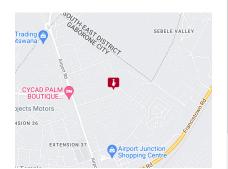

## Opportunity in Block 8 for Commercial development

CKB865 6 Individual plots selling as one, located near the busy area of Block 10. The plot is located near shopping malls such as Sebele Mall, Airport Junction Mall, and Westgate Mall. Just a few kilometers to retail offices in SetIhoa and also near the newly built secure estate of setlhoa.