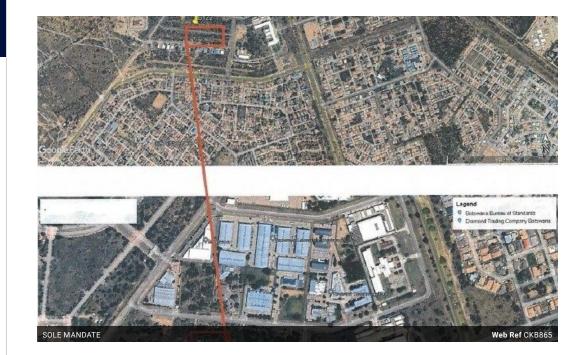

## Opportunity in Block 8 for Commercial development

CKB865 6 Individual plots selling as one, located near the busy area of Block 10. The plot is located near shopping malls such as Sebele Mall, Airport Junction Mall, and Westgate Mall. Just a few kilometers to retail offices in SetIhoa and also near the newly built secure estate of setlhoa.