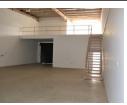

Comprising five distinct units, each unit is thoughtfully designed to accommodate dynamic business needs. The open office areas within each unit provide ample space that can be easily partitioned to create a welcoming reception area and dedicated office spaces. A strategically placed door leads to the double-volume mezzanine area, offering a flexible layout suitable for storage solutions or additional office space, catering to the evolving demands of contemporary businesses