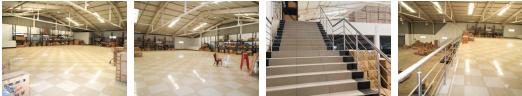

### Large well constructed warehouse with mezzanine.

Yes

CLD922 Large warehouse over 1082sqm with an additional mezzanine measuring 462sqm and a small office measuring 25sqm. The property is very secure with full boundary wall and a fully paved yard. The warehouse is easily accessible by 2 roller shutter doors and the main entrance through an Aluminum door. the property back onto the main Magang Road in Phakalane Industrial.