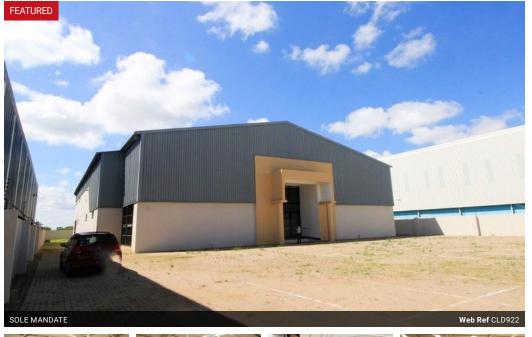

# See

Maria De Angelis +267 72 469 838 maria.deangelis@seeff.com

Kim Bekker +267 71 630 755 kim.bekker@seeff.com

Contact Botswana

267 3939372 Plot 43173 Phakalane, Gaborone 393 9372

1,082m<sup>2</sup> Warehouse For Sale in Phakalane

### Large well constructed warehouse with mezzanine.

Yes

CLD922 Large warehouse over 1082sqm with an additional mezzanine measuring 462sqm and a small office measuring 25sqm. The property is very secure with full boundary wall and a fully paved yard. The warehouse is easily accessible by 2 roller shutter doors and the main entrance through an Aluminum door. the property back onto the main Magang Road in Phakalane Industrial.

#### Features

Zoning Industrial

Exterior Security Sizes Floor Size Land Size

1,082m<sup>2</sup> 2,656m<sup>2</sup>

https://www.seeff.co.bw