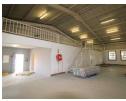

Kim Bekker +267 71 630 755 kim.bekker@seeff.com

Contact Botswana 267 3939372

Plot 43173 Phakalane, Gaborone











## BWP20,000,000





## 2 warehouses available for sale

comprises an office building; two warehouses, one with a mezzanine office; an ablution block with attached carport, with the following constructional details: MAIN BUILDING

Constructed with 230mm and 115mm face brick walls externally, plastered and painted internally with wet rooms finished with ceramic tiles; under a gabled roof covered with concrete tiles supported by timber members with rhino board ceilings under. Windows are glazed in aluminium frames. The main door is aluminium / glass and internal doors are core flush doors in steel frames. Floors are concrete slabs finished with ceramic tiles. Accommodation consists of: an entrance veranda; reception room; board room; offices; male and female toilets; and kitchen. WAREHO