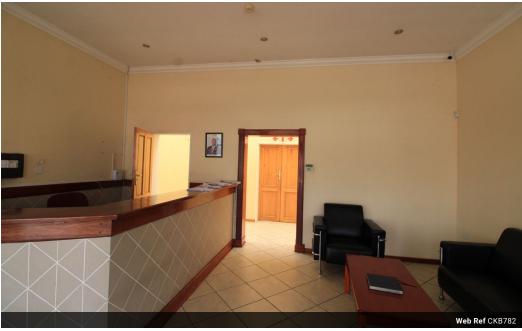

## 2 warehouses available for sale

comprises an office building; two warehouses, one with a mezzanine office; an ablution block with attached carport, with the following constructional details: MAIN BUILDING

Constructed with 230mm and 115mm face brick walls externally, plastered and painted internally with wet rooms finished with ceramic tiles; under a gabled roof covered with concrete tiles supported by timber members with rhino board ceilings under. Windows are glazed in aluminium frames. The main door is aluminium / glass and internal doors are core flush doors in steel frames. Floors are concrete slabs finished with ceramic tiles. Accommodation consists of: an entrance veranda; reception room; board room; offices; male and female toilets; and kitchen. WAREHOUSE 1