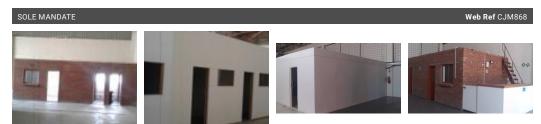

The warehouse features two offices, providing a designated space for administrative tasks or managerial operations. Additionally, the presence of his and hers bathrooms ensures convenience for staff or visitors.