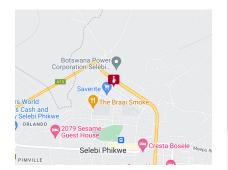

Situated on the periphery of the industrial area, the warehouse enjoys easy access to main roads, facilitating transportation and logistics. Its fenced perimeter enhances security measures, safeguarding the premises and the assets within.