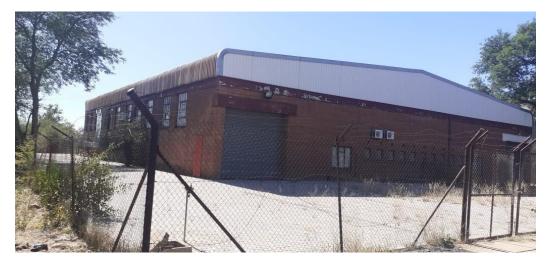

#### INDUSTRIAL WAREHOUSE FOR SALE IN SELIBE PHIKWE

#### CJM868

The warehouse for sale in Selibe Phikwe, Botswana, offers ample space and strategic location within the industrial area. With a built-up area of 1003 square meters and a lot size of 2000 square meters, it provides generous room for various industrial or commercial activities.

Situated on the periphery of the industrial area, the warehouse enjoys easy access to main roads, facilitating transportation and logistics. Its fenced perimeter enhances security measures, safeguarding the premises and the assets within.