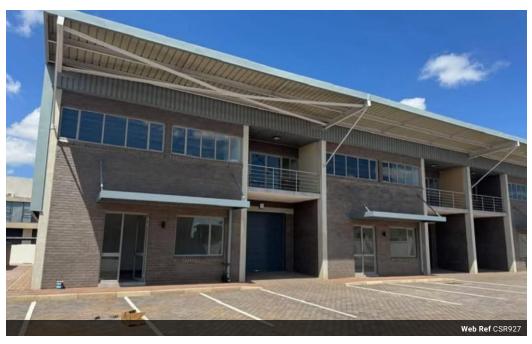

## Brand New warehouses in the Heart of Setlhoa – The Perfect Space for Your Business!

Unlock the potential of your business with this exceptionally designed 177sqm warehouse in the highly sought-after Setlhoa location—an area known for its prime commercial appeal and rapid growth. This newly built facility offers the perfect mix of modern amenities, efficiency, and security to take your business to the next level.

As you enter, you're greeted by a sleek reception area that leads directly into the spacious warehouse floor with screed flooring and a double-volume ceiling, offering an expansive, well-lit environment to suit a variety of operations. The LED lighting ensures cost-effective, bright illumination throughout, while the mezzanine level adds additional versatile space—perfect for extra office area or storage. The balcony further elevates the space, providing you with a refreshing view.