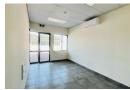

As you enter, you're greeted by a sleek reception area that leads directly into the spacious warehouse floor with screed flooring and a double-volume ceiling, offering an expansive, well-lit environment to suit a variety of operations. The LED lighting ensures cost-effective, bright illumination throughout, while the mezzanine level adds additional versatile space—perfect for extra office area or storage. The balcony further elevates the space, providing you with a refreshing view.