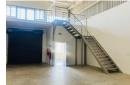

As you enter, you're greeted by a sleek reception area that leads directly into the spacious warehouse floor with screed flooring and a double-volume ceiling, offering an expansive, well-lit environment to suit a variety of operations. The LED lighting ensures cost-effective, bright illumination throughout, while the mezzanine level adds additional versatile space—perfect for extra office area or storage. The balcony further elevates the space, providing you with a refreshing view.