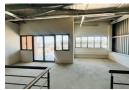

As you enter, you're greeted by a sleek reception area that leads directly into the spacious warehouse floor with screed flooring and a double-volume ceiling, offering an expansive, well-lit environment to suit a variety of operations. The LED lighting ensures cost-effective, bright illumination throughout, while the mezzanine level adds additional versatile space—perfect for extra office area or storage. The balcony further elevates the space, providing you with a refreshing view.