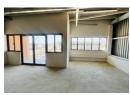

## State-of-the-Art 265sqm Warehouse in Setlhoa – Your Next Business Hub Awaits!

CSR928

Step into the future of business with this exceptional 265sqm warehouse, located in the highly desirable Setlhoa area—a prime location with unmatched potential for growth and convenience. This newly built warehouse offers an impressive combination of modern functionality, ample space, and top-notch security, designed to take your business to the next level.

As you enter, a stylish reception area welcomes you, leading into the spacious warehouse floor with screed flooring and a double-volume ceiling that offers generous vertical space for large-scale operations. The warehouse is fully equipped with LED lighting, providing an energy-efficient environment while keeping everything brilliantly illuminated. The mezzanine level creates additional