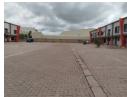

## Warehouse for Rent in Block 3 Industrial

CLK93

This spacious 414 sqm warehouse, available from 1st November, offers a versatile layout ideal for a range of businesses. The asking rental is P31,561 inclusive of levies (Excl VAT). Key Features:

- Ground Floor: Reception area with two well-sized offices, plus male and female restrooms for staff convenience.
- Mezzanine Level: An open-plan space perfect for collaborative workstations or customizable into individual offices to suit your operational needs.
- •Warehouse Area: A double-volume space featuring screed floors and fluorescent lighting, ensuring a bright and durable work environment. The unit is equipped with a 4-meter roller shutter door for easy receiving and dispatch, along with an emergency exit door for safety. Location: