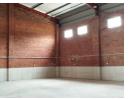

- Ground Floor: Reception area with two well-sized offices, plus male and female restrooms for staff convenience.
- Mezzanine Level: An open-plan space perfect for collaborative workstations or customizable into individual offices to suit your operational needs.
- •Warehouse Area: A double-volume space featuring screed floors and fluorescent lighting, ensuring a bright and durable work environment. The unit is equipped with a 4-meter roller shutter door for easy receiving and dispatch, along with an emergency exit door for safety. Location: