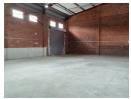

- Ground Floor: Reception area with two well-sized offices, plus male and female restrooms for staff convenience.
- Mezzanine Level: An open-plan space perfect for collaborative workstations or customizable into individual offices to suit your operational needs.
- •Warehouse Area: A double-volume space featuring screed floors and fluorescent lighting, ensuring a bright and durable work environment. The unit is equipped with a 4-meter roller shutter door for easy receiving and dispatch, along with an emergency exit door for safety. Location: