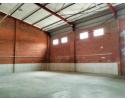

- Ground Floor: Reception area with two well-sized offices, plus male and female restrooms for staff convenience.
- Mezzanine Level: An open-plan space perfect for collaborative workstations or customizable into individual offices to suit your operational needs.
- •Warehouse Area: A double-volume space featuring screed floors and fluorescent lighting, ensuring a bright and durable work environment. The unit is equipped with a 4-meter roller shutter door for easy receiving and dispatch, along with an emergency exit door for safety. Location: