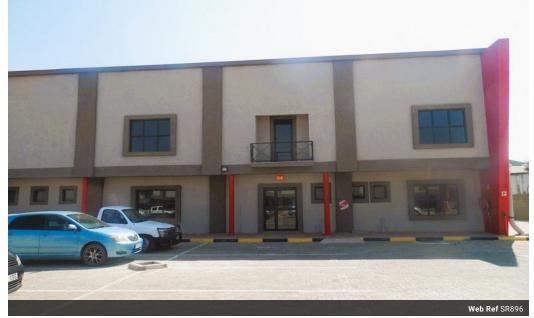

## Warehouse for Rent in Block 3 Industrial - 414 sqm

### CSR896

This spacious 414 sqm warehouse, available from 1st November, offers a versatile layout ideal for a range of businesses. The asking rental is P65 per sqm, totaling P26,910 per month, with additional levies of P2 per sqm, amounting to P828 per month (plus VAT). Key Features:

414m<sup>2</sup>

 Warehouse Area: A double-volume space featuring screed floors and fluorescent lighting, ensuring a bright and durable work environment. The unit is equipped with a 4-meter roller shutter door for easy receiving and dispatch, along with an emergency exit door for safety. Location: