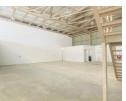

Property Features and Attractions:

- Reception/Showroom Area: A dedicated space for welcoming clients or administrative tasks.
- Warehouse Section: Double-volume height, offering generous storage capacity.
- Flooring and Lighting: Durable screed flooring and well-positioned lighting for an efficient workspace.
- Amenities: Male and female restrooms, a kitchen for staff convenience, and a mezzanine area suitable for additional storage or office use.