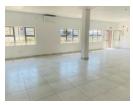

Property Features and Attractions:

- Reception/Showroom Area: A dedicated space for welcoming clients or administrative tasks.
- Warehouse Section: Double-volume height, offering generous storage capacity.
- Flooring and Lighting: Durable screed flooring and well-positioned lighting for an efficient workspace.
- Amenities: Male and female restrooms, a kitchen for staff convenience, and a mezzanine area suitable for additional storage or office use.