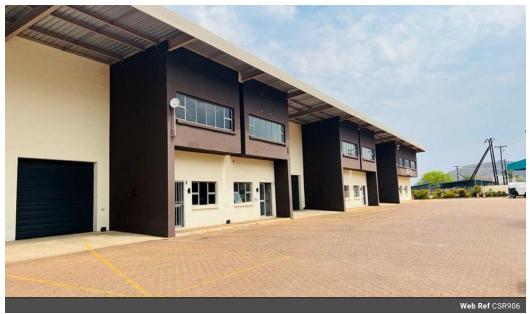

## 400 sqm Warehouse for Rent - Convenient Location and Practical Features

## CSR906

This well-designed 400 sqm warehouse offers the ideal balance of functionality and accessibility, making it perfect for various business operations. Conveniently located near the main Gaborone-Ramotswa road, the property provides easy access to major transport routes, ensuring seamless connectivity for your business needs.

Property Features and Attractions:

- Reception/Showroom Area: A dedicated space for welcoming clients or administrative tasks.
- Warehouse Section: Double-volume height, offering generous storage capacity.
- Flooring and Lighting: Durable screed flooring and well-positioned lighting for an efficient workspace.
- Amenities: Male and female restrooms, a kitchen for staff convenience, and a mezzanine area suitable for additional storage or office use.