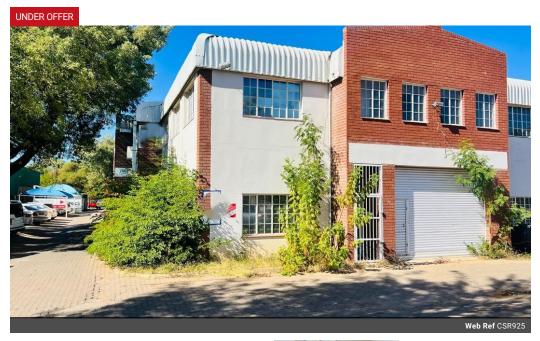

## Prime 205sqm Warehouse with Office & Easy Access - Perfect for Growing Businesses!

This versatile and well-designed 205sqm warehouse is the ideal space for small businesses looking for efficiency and convenience. It features a welcoming reception area that connects seamlessly to the main warehouse floor, ensuring smooth workflow. A mezzanine office space provides a private and practical workspace for management, while a kitchen and separate male and female restrooms add to staff comfort.

For effortless logistics, the warehouse is equipped with a large roller shutter door, allowing easy receiving and dispatching of goods. Additionally, ample parking space is available for staff, clients, and delivery vehicles.

## **Features**

Zoning Industrial

Exterior Sizes

205m<sup>2</sup> Floor Size Security Yes