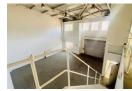

## Prime 205sqm Warehouse with Office & Easy Access - Perfect for Growing Businesses!

This versatile and well-designed 205sqm warehouse is the ideal space for small businesses looking for efficiency and convenience. It features a welcoming reception area that connects seamlessly to the main warehouse floor, ensuring smooth workflow. A mezzanine office space provides a private and practical workspace for management, while a kitchen and separate male and female restrooms add to staff comfort.

For effortless logistics, the warehouse is equipped with a large roller shutter door, allowing easy receiving and dispatching of goods. Additionally, ample parking space is available for staff, clients, and delivery vehicles.