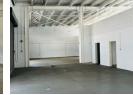

This unit offers an open reception area with aluminum framed doors and windows with ceramic tiles, air conditioning and led lighting which leads into the ground floor warehouse area with screed floors, double volumed workshop space with multiple extractors for sufficient ventilation, workshop space is also accessible via 2 different 4m height roller shutter doors for receiving and dispatching inventory.