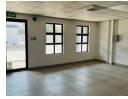

This unit offers an open reception area with aluminum framed doors and windows with ceramic tiles, air conditioning and led lighting which leads into the ground floor warehouse area with screed floors, double volumed workshop space with multiple extractors for sufficient ventilation, workshop space is also accessible via 2 different 4m height roller shutter doors for receiving and dispatching inventory.