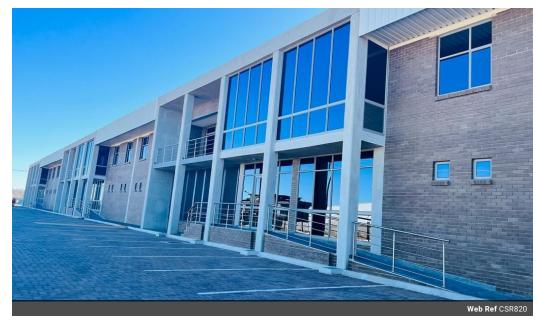

## Cutting-Edge Warehouse Complex: A Fusion of Modern Design and Functionality

Welcome to a state-of-the-art warehouse complex, a perfect fusion of contemporary design and cutting-edge functionality, encompassing an expansive 1,702 sqm of combined office and warehouse space. The ground floor introduces a spacious reception area, easily transformable into dedicated offices and a boardroom. Essential amenities such as male and female restrooms, a paraplegic restroom, and a generously spaced kitchen area create a conducive environment for work and relaxation.

Ascending to the first floor reveals an open office plan area bathed in natural light. The executive office, accessible through aluminum steel-framed glass doors, connects to a gracious balcony—a refreshing outdoor retreat accessed via glass sliding doors.

## Features

**Zoning** Industrial

 Interior
 Exterior
 Sizes

 Air Conditioning
 Yes
 Security
 Yes
 Floor Size
 1,702m²