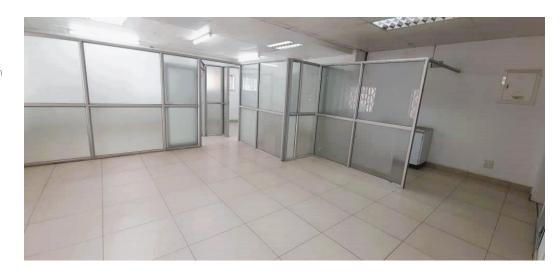

## Ground floor partitioned offices in Gaborone West Industrial

Nicely partitioned offices in an office building with total of four units. Dedicated toilet and kitchenette. Entering the unit, there is a large open space/reception area. There are 3 more offices, toilet and kitchenette area area.