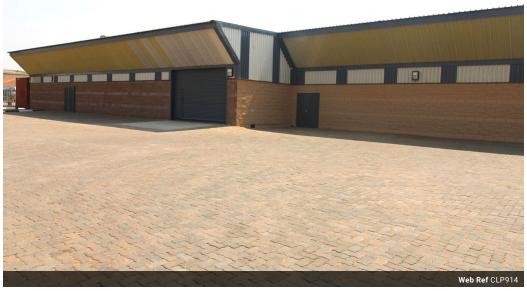

#### CLP914

This spacious 500m<sup>2</sup> warehouse, located in the sought-after Gwest Industrial area, offers an ideal space for businesses seeking functionality and security. The warehouse features a large open floor plan, perfect for storage, operations, or manufacturing. It is equipped with a roller shutter door for easy access, along with truck access to facilitate smooth loading and unloading. The property also includes a dedicated office space, providing a comfortable area to manage your operations. With security, you can rest assured that your business is well-protected. Positioned in a prime industrial location, this warehouse combines convenience,

### Features

Zoning Industrial

Exterior Security **Sizes** Floor Size

500m<sup>2</sup>

https://www.seeff.co.bw