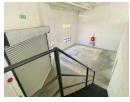

An open mezzanine with screed floors and multiple power supply outlets is accessible via a steel framed stairway. The mezzanine is ideal for additional office/ workshop/ storage space.