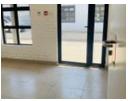

This unit offers an open reception area with aluminum framed doors and windows with ceramic tiles, air conditioning and led lighting which leads into the ground floor warehouse area with screed floors, double volumed workshop space with multiple extractors for sufficient ventilation, workshop space is also accessible via 2 different 4m height roller shutter doors for receiving and dispatching inventory.