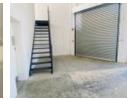

An open mezzanine with screed floors and multiple power supply outlets is accessible via a steel framed stairway. The mezzanine is ideal for additional office/ workshop/ storage space.