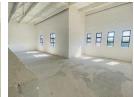

This unit offers an open reception area with aluminum framed doors and windows with ceramic tiles, air conditioning and led lighting which leads into the ground floor warehouse area with screed floors, double volumed workshop space with multiple extractors for sufficient ventilation, workshop space is also accessible via 2 different 4m height roller shutter doors for receiving and dispatching inventory.

An open mezzanine with screed floors and multiple power supply outlets is accessible via a steel framed stairway. The mezzanine is ideal for additional office/ workshop/ storage space.