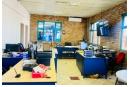

## Prime Warehouse for Rent in Gaborone West Industrial - 2600 sqm on a 10900 sqm Plot

Are you searching for the perfect warehouse space to elevate your business operations? Look no further! Situated in the heart of Gaborone West Industrial, this exceptional warehouse offers 2600 sqm of versatile space, all set on a spacious 10900 sqm plot.

- $\bullet \ \mathsf{Open} \ \mathsf{reception} \ \mathsf{area} \ \mathsf{with} \ \mathsf{enclosed} \ \mathsf{offices} \ \mathsf{for} \ \mathsf{administrative} \ \mathsf{staff}$
- Triple volume ceiling height with ample mezzanine storage
  Male and female restrooms, plus a kitchen area for front staff
- Screed floors, LED lighting, and high load-bearing capacity
- Three-phase power connection with 60 amps
- Roller shutter doors for seamless receiving and dispatch
- · Ample yard space for interlink trucks
- Rental: P130,000.00 plus VAT.
- No levies; water and power paid directly to service providers Enclosed paved yard of 5,100sqm