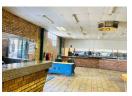

- $\bullet \ \mathsf{Open} \ \mathsf{reception} \ \mathsf{area} \ \mathsf{with} \ \mathsf{enclosed} \ \mathsf{offices} \ \mathsf{for} \ \mathsf{administrative} \ \mathsf{staff}$
- Triple volume ceiling height with ample mezzanine storage
  Male and female restrooms, plus a kitchen area for front staff
- Screed floors, LED lighting, and high load-bearing capacity
- Three-phase power connection with 60 amps
- Roller shutter doors for seamless receiving and dispatch
- · Ample yard space for interlink trucks
- Rental: P130,000.00 plus VAT.
- No levies; water and power paid directly to service providers Enclosed paved yard of 5,100sqm