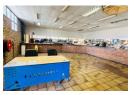

- $\bullet \ \mathsf{Open} \ \mathsf{reception} \ \mathsf{area} \ \mathsf{with} \ \mathsf{enclosed} \ \mathsf{offices} \ \mathsf{for} \ \mathsf{administrative} \ \mathsf{staff}$
- Triple volume ceiling height with ample mezzanine storage
  Male and female restrooms, plus a kitchen area for front staff
- Screed floors, LED lighting, and high load-bearing capacity
- Three-phase power connection with 60 amps
- Roller shutter doors for seamless receiving and dispatch
- · Ample yard space for interlink trucks
- Rental: P130,000.00 plus VAT.
- No levies; water and power paid directly to service providers Enclosed paved yard of 5,100sqm