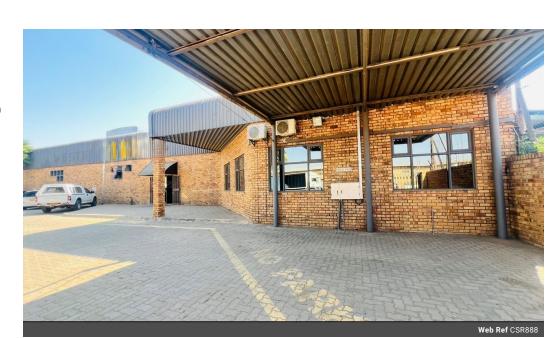

## Prime Warehouse for Rent in Gaborone West Industrial - 2600 sqm on a 10900 sqm Plot

Are you searching for the perfect warehouse space to elevate your business operations? Look no further! Situated in the heart of Gaborone West Industrial, this exceptional warehouse offers 2600 sqm of versatile space, all set on a spacious 10900 sqm plot.

- $\bullet \ \mathsf{Open} \ \mathsf{reception} \ \mathsf{area} \ \mathsf{with} \ \mathsf{enclosed} \ \mathsf{offices} \ \mathsf{for} \ \mathsf{administrative} \ \mathsf{staff}$
- Triple volume ceiling height with ample mezzanine storage
  Male and female restrooms, plus a kitchen area for front staff
- Screed floors, LED lighting, and high load-bearing capacity
- Three-phase power connection with 60 amps
- Roller shutter doors for seamless receiving and dispatch
- · Ample yard space for interlink trucks
- Rental: P130,000.00 plus VAT.
- No levies; water and power paid directly to service providers Enclosed paved yard of 5,100sqm