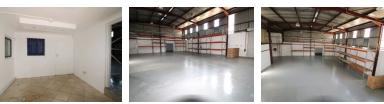

### CLP915

This expansive 1182.00m<sup>2</sup> warehouse, located in the sought-after Phakalane area behind the old Spar, offers a versatile space perfect for a variety of business needs. In addition to the main warehouse area, the property features a mezzanine level that provides additional space for business operations, increasing storage or office capacity.

The warehouse includes 6 partitioned offices, a spacious boardroom, and 4 well-appointed bathrooms, combining both functionality and comfort. A separate entrance ensures easy access for staff and visitors, while two roller shutter doors allow for convenient loading and unloading.

Ideally positioned in a bustling commercial area, this warehouse offers the perfect blend of office space, storage, and flexibility to accommodate your growing business.

Key Features: