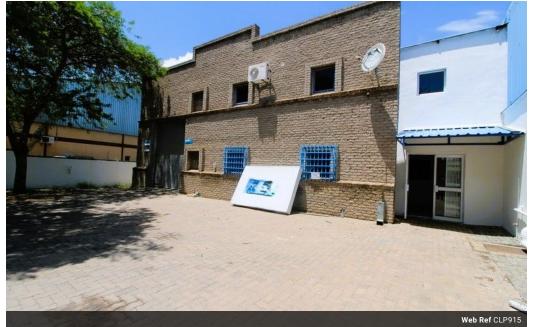

## Spacious Warehouse for Lease – 1182.00m² with Mezzanine in Prime Phakalane Location

### CLP915

This expansive 1182.00m<sup>2</sup> warehouse, located in the sought-after Phakalane area behind the old Spar, offers a versatile space perfect for a variety of business needs. In addition to the main warehouse area, the property features a mezzanine level that provides additional space for business operations, increasing storage or office capacity.

The warehouse includes 6 partitioned offices, a spacious boardroom, and 4 well-appointed bathrooms, combining both functionality and comfort. A separate entrance ensures easy access for staff and visitors, while two roller shutter doors allow for convenient loading and unloading.

Ideally positioned in a bustling commercial area, this warehouse offers the perfect blend of office space, storage, and flexibility to accommodate your growing business.

Key Features: