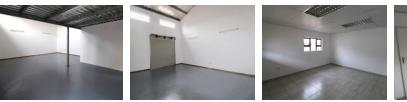

#### CLD923

This versatile mini warehouse, located behind the old Spar in Phakalane, offers 100m<sup>2</sup> of functional space, ideal for a variety of business needs. The warehouse features a spacious layout with a 40m<sup>2</sup> office area, providing ample room for both operations and administrative tasks. It is equipped with a roller shutter door, ensuring easy access for deliveries and loading/unloading. The property is situated in a convenient, high-traffic area, offering great visibility and easy access, making it a perfect location for

#### Features

Zoning Industrial

Exterior Security **Sizes** Floor Size

100m<sup>2</sup>