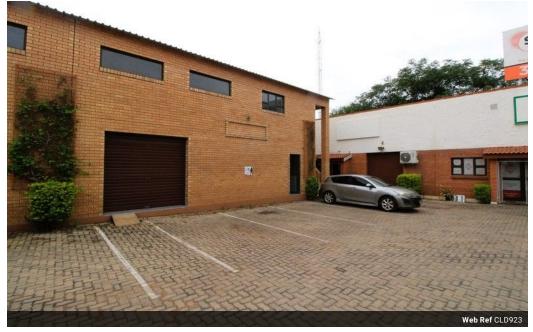

### Mini-Warehouse in Phakalane

Yes

#### CLD923

This versatile mini warehouse, located behind the old Spar in Phakalane, offers 100m<sup>2</sup> of functional space, ideal for a variety of business needs. The warehouse features a spacious layout with a 40m<sup>2</sup> office area, providing ample room for both operations and administrative tasks. It is equipped with a roller shutter door, ensuring easy access for deliveries and loading/unloading. The property is situated in a convenient, high-traffic area, offering great visibility and easy access, making it a perfect location for

#### Features

Zoning Industrial

Exterior Security **Sizes** Floor Size

100m<sup>2</sup>