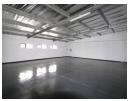

## Small neat warehouse in Phakalane Industrial

CLD924
This small, neat warehouse offers 180m² of storage space, complemented by a 43m² office area. It is equipped with essential amenities, including ablutions, a kitchen, and a small roller shutter door for easy access. The warehouse is ideal for businesses requiring efficient, compact space for both operations and administrative work. The practical layout ensures a comfortable