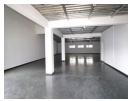

## Small neat warehouse in Phakalane Industrial

CLD924
This small, neat warehouse offers 180m² of storage space, complemented by a 43m² office area. It is equipped with essential amenities, including ablutions, a kitchen, and a small roller shutter door for easy access. The warehouse is ideal for businesses requiring efficient, compact space for both operations and administrative work. The practical layout ensures a comfortable