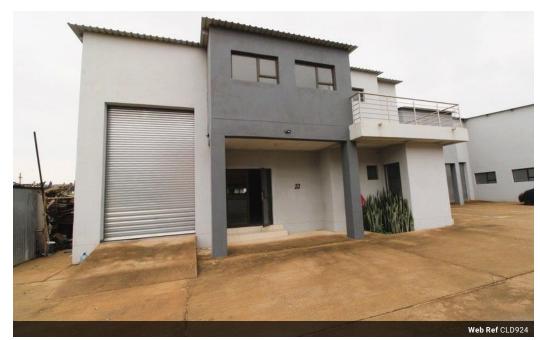

## Small neat warehouse in Phakalane Industrial

CLD924
This small, neat warehouse offers 180m² of storage space, complemented by a 43m² office area. It is equipped with essential amenities, including ablutions, a kitchen, and a small roller shutter door for easy access. The warehouse is ideal for businesses requiring efficient, compact space for both operations and administrative work. The practical layout ensures a comfortable