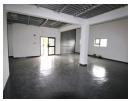

## Small neat warehouse in Phakalane Industrial

CLD924
This small, neat warehouse offers 180m² of storage space, complemented by a 43m² office area. It is equipped with essential amenities, including ablutions, a kitchen, and a small roller shutter door for easy access. The warehouse is ideal for businesses requiring efficient, compact space for both operations and administrative work. The practical layout ensures a comfortable