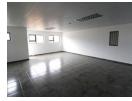

## Small neat warehouse in Phakalane Industrial

CLD924
This small, neat warehouse offers 180m² of storage space, complemented by a 43m² office area. It is equipped with essential amenities, including ablutions, a kitchen, and a small roller shutter door for easy access. The warehouse is ideal for businesses requiring efficient, compact space for both operations and administrative work. The practical layout ensures a comfortable