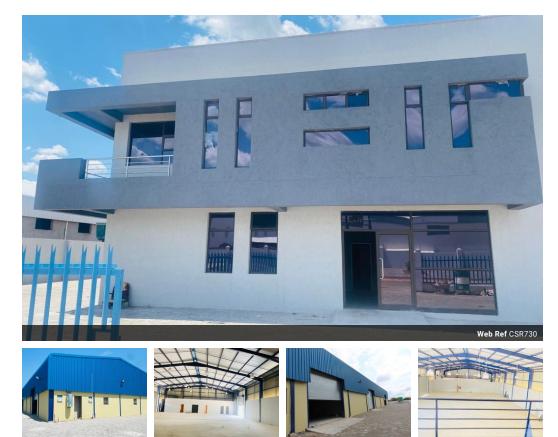

## 😭 0 🛛 🖨 15

Medium to large scale industrious businesses are going to love this Warehouse.

Positioned in a prime area with ease of access from and to the A1 road this warehouse is perfect for industrious, manufacturing or distribution business looking forward to settling in a newly constructed warehouse with a chic and trendy finishes.

This 1250sqm warehouse sits on a 3000sqm plot offering a mix of unpartitioned office space on the ground and first floor for administrative staff equipped with separate male and female restrooms as well as a kitchen area. Mezzanine in the front and back which could serve as additional office space for the warehouse manager and warehouse staff complement or could be used as storage space. The warehouse consist of a triple volume ceiling height warehouse with 2 sections the first with one double roller

## Features

Zoning Industrial

Interior Power 3 Phase Exterior Open Parking Bays Sizes Floor Size Land Size

1,250m<sup>2</sup> 3,000m<sup>2</sup>

Extras

Air Conditioning Unit Double Storey Electric Fencing

Yes