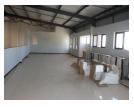

- 2 Block of Units Block 1 has 2 units and Block 2 has 3 units.
- Large warehouses with good lighting
- Reception areaMezzanine
- Roller shutter door
- Kitchenette
- Ablution (Toilets and showers)
- Paved Complex
- Palisade fence
- Guards on site