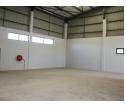

- 2 Block of Units Block 1 has 2 units and Block 2 has 3 units.
- Large warehouses with good lighting
- Reception areaMezzanine
- Roller shutter door
- Kitchenette
- Ablution (Toilets and showers)
- Paved Complex
- Palisade fence
- Guards on site