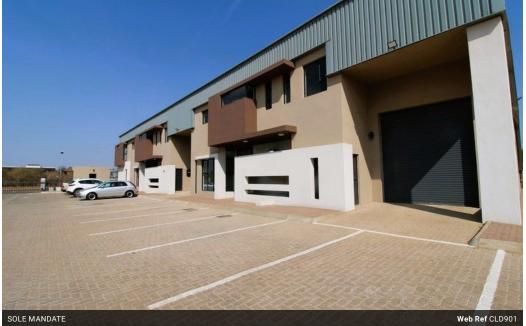

## Newly Built Warehouses in Phakalane Industrial

CLD901 Newly built with modern designs. Located on the developing area of Phakalane Industrial with easy access to the road. Very secure warehouses, complex has 24hrs security guards available. Ample parking space.

Key Features:

- 2 Block of Units - Block 1 has 2 units and Block 2 has 3 units.

Yes

- Large warehouses with good lighting
- Reception area
  Mezzanine
- Roller shutter door
- Kitchenette
- Ablution (Toilets and showers)
- Paved Complex
- Palisade fence
- Guards on site