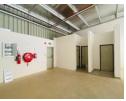

The warehouse features a welcoming reception area that leads into the spacious warehouse floor, complete with screed flooring and a double-volume ceiling, offering flexibility for a variety of business activities. LED lighting throughout ensures efficiency, while the mezzanine level provides additional office space or storage, along with a balcony to enjoy fresh air.

 $Access is a \ breeze with a front-facing \ roller \ shutter \ door, perfect for \ quick \ deliveries \ and \ dispatches. \ Internally, you'll \ find \ male \ and \ dispatches.$ 