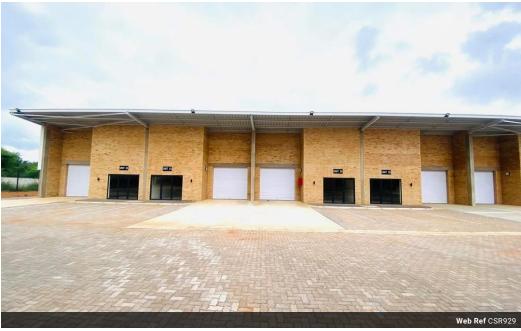

## Prime 160sqm Warehouse in Tlokweng - Perfect for Your Business Needs!

CSR929

Unlock the potential of your business with this newly built 160sqm warehouse in the strategic Tlokweng area—a highly sought-after location offering excellent access to key routes and commercial hubs.

The warehouse features a welcoming reception area that leads into the spacious warehouse floor, complete with screed flooring and a double-volume ceiling, offering flexibility for a variety of business activities. LED lighting throughout ensures efficiency, while the mezzanine level provides additional office space or storage, along with a balcony to enjoy fresh air.

 $Access is a \ breeze with a front-facing \ roller \ shutter \ door, perfect for \ quick \ deliveries \ and \ dispatches. \ Internally, you'll \ find \ male \ and \ dispatches.$ 