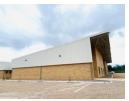

## Spacious 400sqm Warehouse in Tlokweng – Perfect for Expanding Your Business!

CSR930

Elevate your business operations with this newly built 400sqm warehouse in the highly sought-after Tlokweng area, offering prime location, easy access, and a space designed for growth. Whether you're looking to scale your storage, manufacturing, or distribution needs, this modern warehouse has everything you require.

Upon entry, you're welcomed by a well-appointed reception area, which seamlessly flows into the open warehouse floor featuring screed flooring and a double-volume ceiling, perfect for a variety of business uses. The space is well-lit with LED lighting, providing an efficient and clean environment. The mezzanine level adds valuable square footage for additional office space or storage, and the balcony offers a refreshing outdoor space.