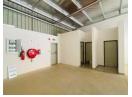

Upon entry, you're welcomed by a well-appointed reception area, which seamlessly flows into the open warehouse floor featuring screed flooring and a double-volume ceiling, perfect for a variety of business uses. The space is well-lit with LED lighting, providing an efficient and clean environment. The mezzanine level adds valuable square footage for additional office space or storage, and the balcony offers a refreshing outdoor space.