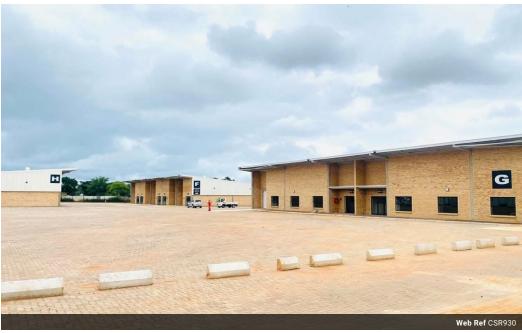

## Spacious 400sqm Warehouse in Tlokweng – Perfect for Expanding Your Business!

CSR930

Elevate your business operations with this newly built 400sqm warehouse in the highly sought-after Tlokweng area, offering prime location, easy access, and a space designed for growth. Whether you're looking to scale your storage, manufacturing, or distribution needs, this modern warehouse has everything you require.

Upon entry, you're welcomed by a well-appointed reception area, which seamlessly flows into the open warehouse floor featuring screed flooring and a double-volume ceiling, perfect for a variety of business uses. The space is well-lit with LED lighting, providing an efficient and clean environment. The mezzanine level adds valuable square footage for additional office space or storage, and the balcony offers a refreshing outdoor space.