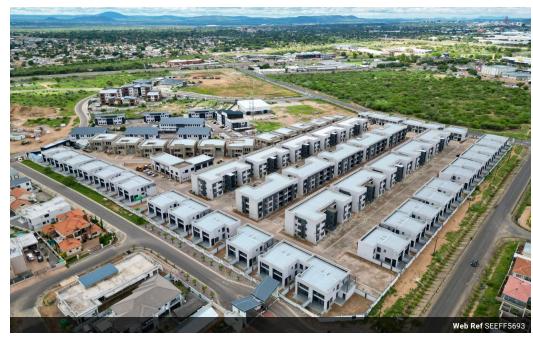

# Gemstone Lifestyle

Apartments (18) From BWP1,700,000 Size from 121m² to 187m²

## Cosy, Comfort, Community!

The Estate consist of Apartments and Townhouses/Duplex.

#### Anartment price range;

3 beds, 2 baths measuring 121.51m2 and selling at P1,700,000.00. all prices exclusive of VAT.

- 3 beds, 3 baths measuring 187.88m2 and selling at P2,310,000.00.
  4 beds, 3 baths measuring 190.02m2 and selling at P2,446,000.00 all prices exclusive of VAT.

Amenities found in the Estate include laundry room, communal swimming pool, indoor and outdoor gym, yoga studio, 24hr surveillance with secure access control, children playground