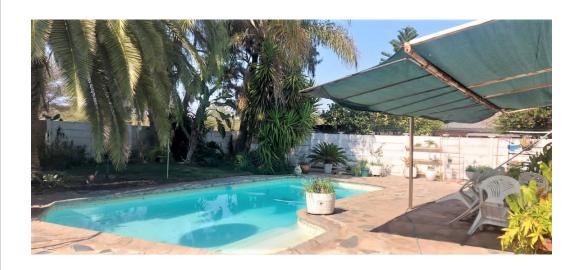

## Spacious 4 Bedroom Family Home with Cottage in Francistown

KB5598

This spacious 4 bedroom family home is situated on a large plot measuring 1433m2 within Tati River Plots, Francistown. The main house comprises four bedrooms with main en-suite, a communal bathroom, entrance hall, lounge, dining, family and TV room, gymnasium, and fitted kitchen. The cottage comprises two bedrooms with a communal bathroom. Two enclosed verandahs, a swimming pool with lush lawn and manicured garden make for outdoor entertaining and relaxation.

## Features

| Pets Allowed | Yes |                     |       |            |         |
|--------------|-----|---------------------|-------|------------|---------|
| Interior     |     | Exterior            |       | Sizes      |         |
| Bedrooms     | 4   | Carports / Parkings | 4     | Floor Size | 266m²   |
| Bathrooms    | 2   | Security            | Yes   | Land Size  | 1,433m² |
| Kitchens     | 1   | Dom. Accom.         | 1     |            |         |
| Recep. Rooms | 3   | Pool                | Yes   |            |         |
| Furnished    | No  | Views               | False |            |         |