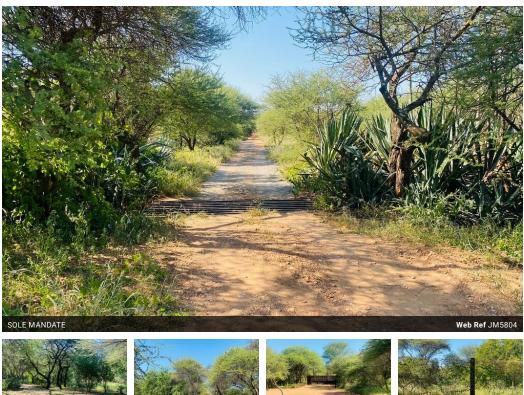

## 7 HA FREEHOLD LAND FOR SALE IN FRANCISTOWN MOLAPO ESTATES

Situated within the picturesque Molapo Estates in Francistown, Botswana, this 7-hectare property is available for BWP 8,650,000.00. The land offers a unique mix of residential and agricultural potential, making it a versatile investment opportunity.

The property is located near the Tati River, providing a serene environment with a blend of residential dwellings and moderate farmland. This scenic setting enhances the property's appeal for recreational and peaceful living. Essential utilities such as water, electricity, and road access are readily available, ensuring convenience for development.