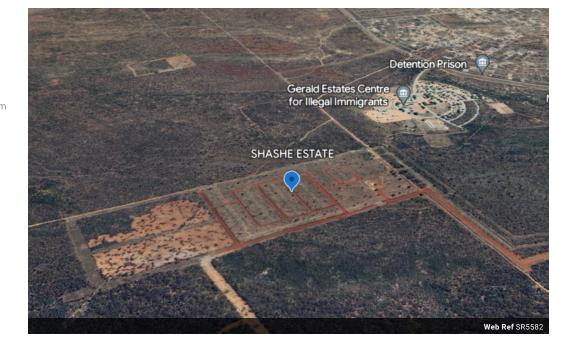

### 700m<sup>2</sup> Vacant Land For Sale in Shashe

SR5582

Vacant plots in Shashe Estate measuring from 700m2 to 1064m2 and selling at P210,000.00 to P3,138,600.00.

Shashe Estate, a real estate property under development in a prime location west adjacent to Gerald Estates, about 10 km from Francistown City centre. The Estate offers 148 hectares of residential and commercial plots, all sitting on freehold land part of which is walled and gated.

Services PAVED ROADS WATER ELECTRICITY SEWERAGE

An opportunity to build your dream home!.