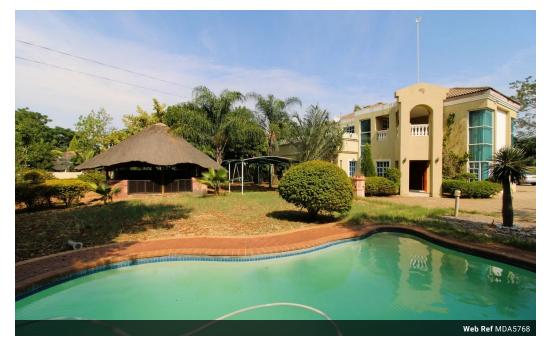

## Prime Location and so much potential

MDA5768

This expansive property in the central location of Universal Estate Block 6 is a great investment opportunity and the perfect home for a large family. Offering a double plot with a lovely spacious home that is well laid out.

With 4 bedrooms and 4 bathrooms it is a very comfortable home. With only a few upgrades required to convert it into a spectacular home makes it a must see.

Walk into the main living room with extra high ceilings and large bright windows all the way up to the ceiling, plus a unique feature as you enter. Alongside the dining room is a prayer room or study and as you walk to the dining room into the large kitchen plus scullery and pantry. This is all downstairs near the guest wing with an ensuite bathroom. There is also a guest loo downstairs as well. Going upstairs you have the tv room which has...

## **Features**

| Pets Allowed | Yes |             |       |            |                     |
|--------------|-----|-------------|-------|------------|---------------------|
| Interior     |     | Exterior    |       | Sizes      |                     |
| Bedrooms     | 4   | Garages     | 2     | Floor Size | 1,050m <sup>2</sup> |
| Bathrooms    | 4   | Security    | Yes   | Land Size  | 2,100m <sup>2</sup> |
| Kitchens     | 1   | Dom. Accom. | 1     |            |                     |
| Recep. Rooms | 3   | Pool        | Yes   |            |                     |
| Studies      | 1   | Views       | False |            |                     |
| Furnished    | No  |             |       |            |                     |