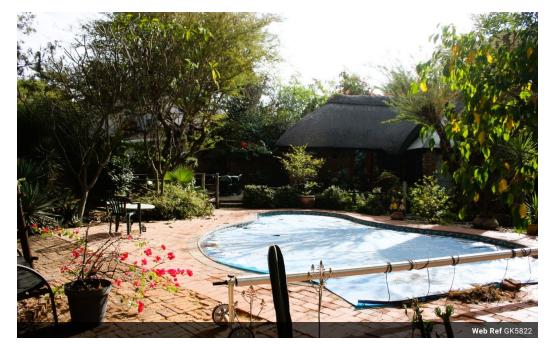

## The epitome of character and charm

This thatched 3 bedroom home offers a rustic appeal, 2 ensuite bathrooms, an area as a reading nook. A lovely spacious light and airy lounge with a study area overhead. Also including a dining nook area open plan with the kitchen. There is a 2 bedroom staff quarters and large expansive yard with storage unit and lovely verandah overlooking the pool. The area is conveniently secured with a guarded entrance gate into the street and 24hr security.

## Features

| Pets Allowed | Yes |                     |       |           |         |
|--------------|-----|---------------------|-------|-----------|---------|
| Interior     |     | Exterior            |       | Sizes     |         |
| Bedrooms     | 3   | Carports / Parkings | 2     | Land Size | 1,358m² |
| Bathrooms    | 2   | Security            | Yes   |           |         |
| Kitchens     | 1   | Dom. Accom.         | 1     |           |         |
| Recep. Rooms | 2   | Pool                | Yes   |           |         |
| Studies      | 1   | Views               | False |           |         |
| Furnished    | No  |                     |       |           |         |