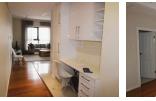

#### MDA5315

1

Central modern apartment close to shops, entertainment and offices. For the discerning business man. 1 Bedroom, 1 bathroom, kitchen equipped with fridge, microwave, washing machine plus oven and hob. Unit comes with reserved basement parking. Walking distance to the shops, entertainment, business centre and all the facilities.

#### Interior B

| Bedrooms     | 1  |
|--------------|----|
| Bathrooms    | 1  |
| Recep. Rooms | 2  |
| Studies      | 1  |
| Furnished    | Ye |