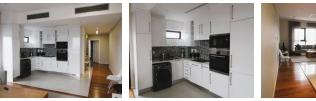

#### MDA5315

1

Central modern apartment close to shops, entertainment and offices. For the discerning business man. 1 Bedroom, 1 bathroom, kitchen equipped with fridge, microwave, washing machine plus oven and hob. Unit comes with reserved basement parking. Walking distance to the shops, entertainment, business centre and all the facilities.