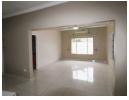

## MDA5722

Open plan living areas - large lounge and dining. Main house has 3 bedrooms, 2 full bathrooms and a separate ensuite guest room with separate access. Small pool and front garden. Extensive covered areas and parking and outbuildings. Tp the other side there is a cottage conversion into a large kitchen facility for catering use if required. in addition to the main house are 91sqm of additional structures, a cottage, a covered parking area a guard house and a storeroom.

## **Features**

| Pets Allowed | Yes |                     |       |            |       |
|--------------|-----|---------------------|-------|------------|-------|
| Interior     |     | Exterior            |       | Sizes      |       |
| Bedrooms     | 4   | Carports / Parkings | 2     | Floor Size | 241m² |
| Bathrooms    | 3   | Security            | Yes   | Land Size  | 642m² |
| Kitchens     | 1   | Dom. Accom.         | 1     |            |       |
| Recep. Rooms | 2   | Pool                | Yes   |            |       |
| Studies      | 1   | Views               | False |            |       |
| Furnished    | No  |                     |       |            |       |