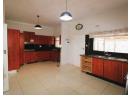

## MDA5722

Open plan living areas - large lounge and dining. Main house has 3 bedrooms, 2 full bathrooms and a separate ensuite guest room with separate access. Small pool and front garden. Extensive covered areas and parking and outbuildings. Tp the other side there is a cottage conversion into a large kitchen facility for catering use if required. in addition to the main house are 91sqm of additional structures, a cottage, a covered parking area a guard house and a storeroom.

## **Features**

| Pets Allowed | Yes |                     |       |            |       |
|--------------|-----|---------------------|-------|------------|-------|
| Interior     |     | Exterior            |       | Sizes      |       |
| Bedrooms     | 4   | Carports / Parkings | 2     | Floor Size | 241m² |
| Bathrooms    | 3   | Security            | Yes   | Land Size  | 642m² |
| Kitchens     | 1   | Dom. Accom.         | 1     |            |       |
| Recep. Rooms | 2   | Pool                | Yes   |            |       |
| Studies      | 1   | Views               | False |            |       |
| Furnished    | No  |                     |       |            |       |