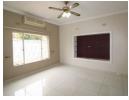

## MDA5722

Open plan living areas - large lounge and dining. Main house has 3 bedrooms, 2 full bathrooms and a separate ensuite guest room with separate access. Small pool and front garden. Extensive covered areas and parking and outbuildings. Tp the other side there is a cottage conversion into a large kitchen facility for catering use if required. in addition to the main house are 91sqm of additional structures, a cottage, a covered parking area a guard house and a storeroom.

## **Features**

| Pets Allowed | Yes |                     |       |            |       |
|--------------|-----|---------------------|-------|------------|-------|
| Interior     |     | Exterior            |       | Sizes      |       |
| Bedrooms     | 4   | Carports / Parkings | 2     | Floor Size | 241m² |
| Bathrooms    | 3   | Security            | Yes   | Land Size  | 642m² |
| Kitchens     | 1   | Dom. Accom.         | 1     |            |       |
| Recep. Rooms | 2   | Pool                | Yes   |            |       |
| Studies      | 1   | Views               | False |            |       |
| Furnished    | No  |                     |       |            |       |