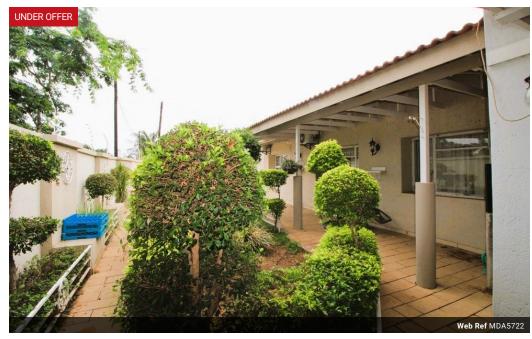

## MDA5722

Open plan living areas - large lounge and dining. Main house has 3 bedrooms, 2 full bathrooms and a separate ensuite guest room with separate access. Small pool and front garden. Extensive covered areas and parking and outbuildings. Tp the other side there is a cottage conversion into a large kitchen facility for catering use if required. in addition to the main house are 91sqm of additional structures, a cottage, a covered parking area a guard house and a storeroom.

## **Features**

| Pets Allowed | Yes |                     |       |            |       |
|--------------|-----|---------------------|-------|------------|-------|
| Interior     |     | Exterior            |       | Sizes      |       |
| Bedrooms     | 4   | Carports / Parkings | 2     | Floor Size | 241m² |
| Bathrooms    | 3   | Security            | Yes   | Land Size  | 642m² |
| Kitchens     | 1   | Dom. Accom.         | 1     |            |       |
| Recep. Rooms | 2   | Pool                | Yes   |            |       |
| Studies      | 1   | Views               | False |            |       |
| Furnished    | No  |                     |       |            |       |