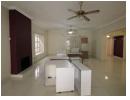

## MDA5722

Open plan living areas - large lounge and dining. Main house has 3 bedrooms, 2 full bathrooms and a separate ensuite guest room with separate access. Small pool and front garden. Extensive covered areas and parking and outbuildings. Tp the other side there is a cottage conversion into a large kitchen facility for catering use if required. in addition to the main house are 91sqm of additional structures, a cottage, a covered parking area a guard house and a storeroom.

## **Features**

| Pets Allowed | Yes |                     |       |            |       |
|--------------|-----|---------------------|-------|------------|-------|
| Interior     |     | Exterior            |       | Sizes      |       |
| Bedrooms     | 4   | Carports / Parkings | 2     | Floor Size | 241m² |
| Bathrooms    | 3   | Security            | Yes   | Land Size  | 642m² |
| Kitchens     | 1   | Dom. Accom.         | 1     |            |       |
| Recep. Rooms | 2   | Pool                | Yes   |            |       |
| Studies      | 1   | Views               | False |            |       |
| Furnished    | No  |                     |       |            |       |