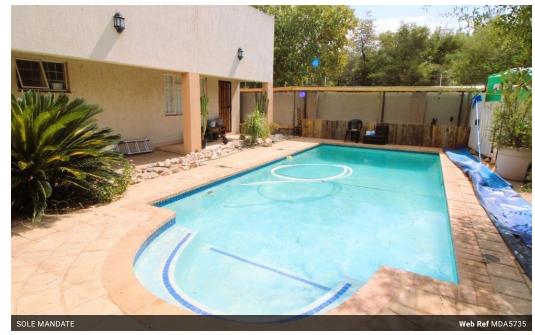

## A place to call home and the best deal on the market

MDA5735

This home is neat, clean lines and offers everything you need under one roof. Featuring 5 bedrooms, 3 bathrooms of which 2 are ensuite, nice open plan kitchen with Bosch appliances, open plan lounge, dining, built in bar with rose wood tops, scullery, storeroom and laundry, double hollywood parking, patio overlooking large pool and garden. There is under floor heating and aircons in all rooms. Great investments opportunity close to A1.

## Features

| Pets Allowed | Yes |                     |       |            |                   |
|--------------|-----|---------------------|-------|------------|-------------------|
| Interior     |     | Exterior            |       | Sizes      |                   |
| Bedrooms     | 5   | Garages             | 2     | Floor Size | 260m <sup>2</sup> |
| Bathrooms    | 3   | Carports / Parkings | 2     | Land Size  | 700m <sup>2</sup> |
| Kitchens     | 1   | Security            | Yes   |            |                   |
| Recep. Rooms | 2   | Pool                | Yes   |            |                   |
| Furnished    | No  | Views               | False |            |                   |